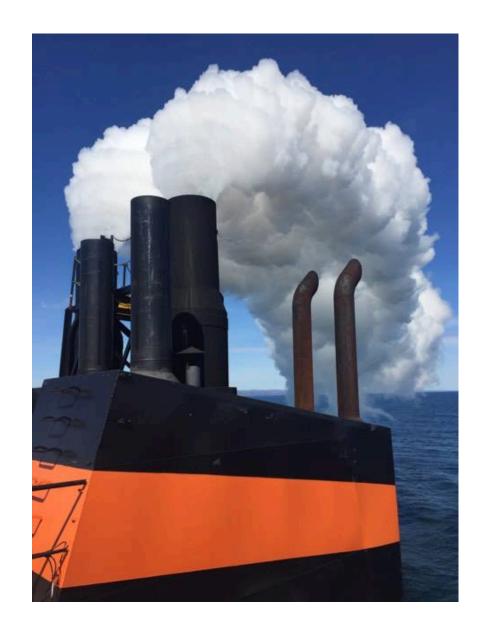

## Exhaust Gas Scrubbers

- First US Vessels with a Scrubber
- Five vessels equipped with Scrubbers
  - Build a supply chain to support the caustic soda and waste
  - Train crews on operations of new system
  - Reduces SOX and PM