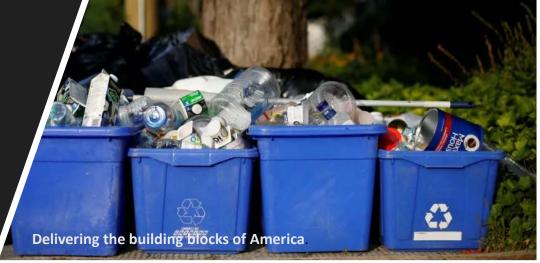

Delivering the building blocks of America.

## Garbage Management

- Changing the way shipboard crew think of garbage
- Shoreside vendors to handle the recyclables
- Working with vendors to reduce packaging

 Documenting movement of garbage aboard vessel